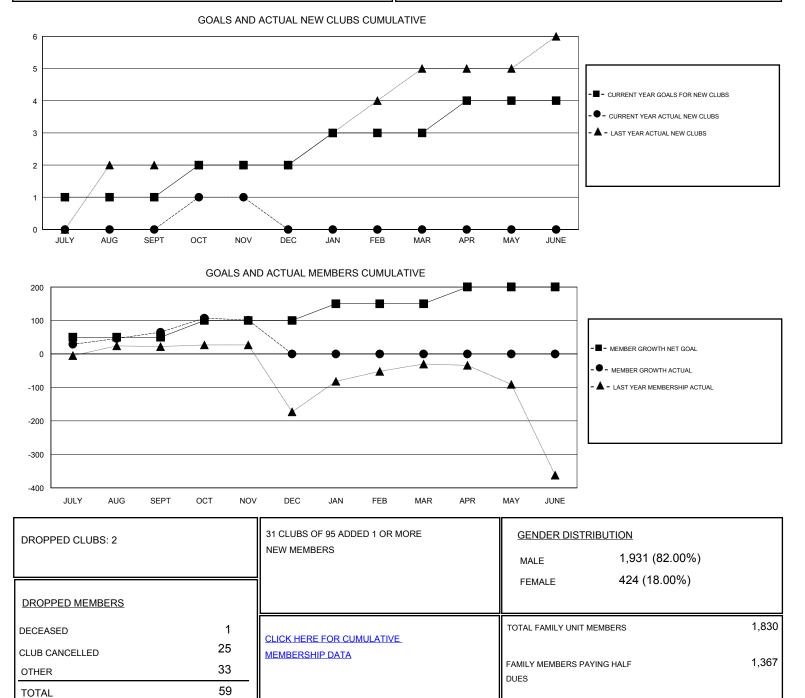

## District 305 N2

Results as of: 11/30/2019

| GMT:                  | LOCATION PAKISTAN |           |               |                       |                           |                         | GMT CA                                             |
|-----------------------|-------------------|-----------|---------------|-----------------------|---------------------------|-------------------------|----------------------------------------------------|
| Clubs                 |                   |           |               | Members               |                           |                         |                                                    |
| RESULTS FOR 2019-2020 |                   |           |               | RESULTS FOR 2019-2020 |                           |                         |                                                    |
| QUARTER               | NEW CLUB GOAL     | NEW CLUBS | DROPPED CLUBS | QUARTER               | MEMBER GROWTH NET<br>GOAL | MEMBER GROWTH<br>ACTUAL | DROPPED<br>MEMBERS ACTUAL<br>(including transfers) |
| JULY/AUG/SEPT         | 1                 | 0         | 2             | JULY/AUG/SEPT         | 50                        | 107                     | 34                                                 |
| OCT/NOV/DEC           | 1                 | 1         | 0             | OCT/NOV/DEC           | 50                        | 66                      | 25                                                 |
| JAN/FEB/MAR           | 1                 | 0         | 0             | JAN/FEB/MAR           | 50                        | 0                       | 0                                                  |
| APR/MAY/JUNE          | 1                 | 0         | 0             | APR/MAY/JUNE          | 50                        | 0                       | 0                                                  |